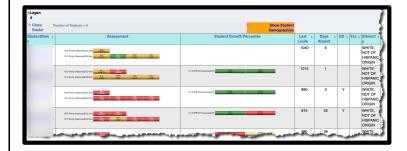

5. The Lexile information can be sorted by student name, demographics or Lexile level by clicking on the up/down arrows next to each category.