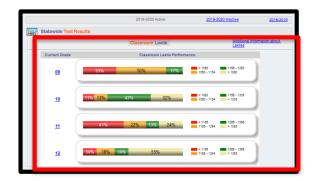

## **View Lexile Reports by Grade Level**

1. Log into SLDS to open your dashboard and click the **Lexile** tile.

2. Grade Level Lexile bands will populate based on the grade level of the students assigned to the teacher (available to Grade 4 to Grade 12 teachers).

3. Click the hyperlinked grade level to generate a report for ALL assigned students at that grade level.

4. The report generated will reflect the grade level clicked on. Note that the Lexile report defaults to alphabetical order..