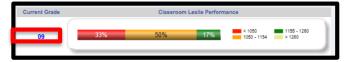

3. Click the hyperlinked grade level to generate a report for ALL assigned students at that grade level.

4. The report generated will reflect the grade level clicked on. Note that the Lexile report defaults to alphabetical order..